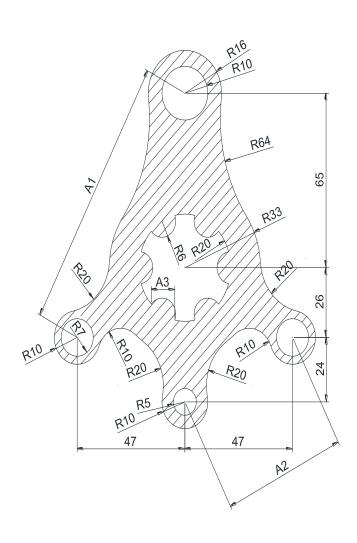

## AutoCAD Skill Test for Mechanical, Civil and Electrical Sample Question

Create the drawing as shown in figure and then answer the following Questions

- 1. Calculate the length of dimension A1?
  - a) 102.42
- b) 103.84
- c) 101.62
- d) 100.74
- 2. Calculate the length of dimension A2?
  - a) 50.77
- b) 51.77
- c) 52.77
- d) 53.77
- 3. Calculate the area of shaded portion?
  - a) 4910.04 b) 4912.02 c) 4914.02 d) 4916.04
- 4. Calculate the area of non shaded portion?
  - a) 1639.56 b) 1642.60 c) 1645.64 d) 1648.68
- 5. Calculate length of dimension A3?
  - a) 10.27
- b) 11.27
- c) 12.27
- d) 13.27